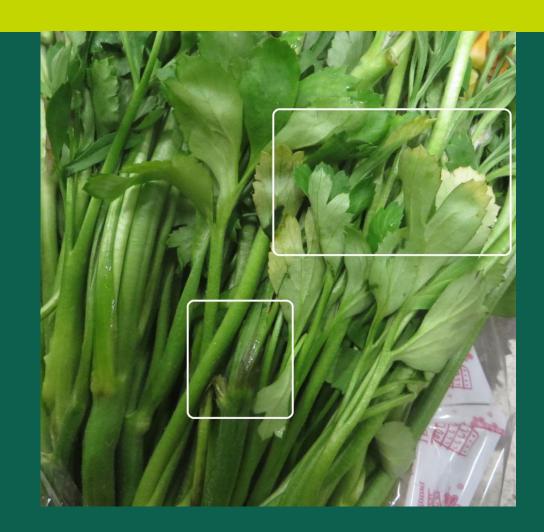

# Report Quality Control & Support Team Royal FloraHolland

22- 02-2017

| Name:            | I Fiori Di Roma     |
|------------------|---------------------|
| Delivery number: | 94506               |
| Product:         | Ran Elegance Orange |



Ran Elegance Orange; all the lots with remark 548, some bad leaves





Bad leaves, and bad stem



#### **Bad leaves**













### bortrytis

















#### Yellow leaves













## Impure flower

























#### Yellow leaves



Yellow leaves



Yellow leaves



## Quality report Control & Support Team Royal Floraholland

We will contact you today to discuss how to proceed with the products which you will auction tomorrow with the right information.

Kind Regards,

Marjon Vreugdenhil Quality Control & Support Team Royal FloraHolland Middel Broekweg 29 2675 KB Honselersdijk Postbus 220, 2670 AE Naaldwijk M 06-205 905 75 F 0174-634021