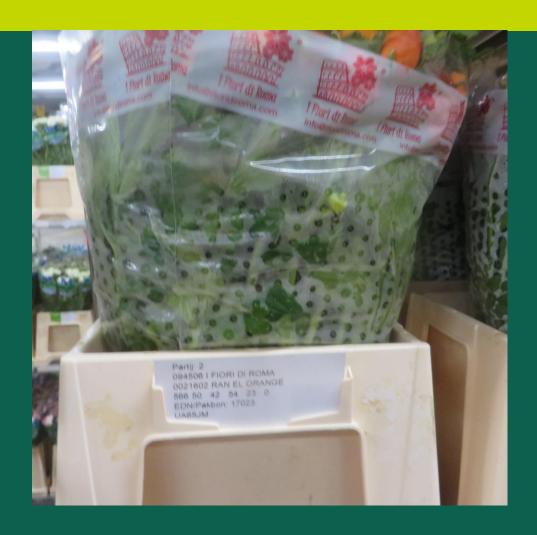

# Report Quality Control & Support Team Royal FloraHolland

22- 02-2017

| Name:            | I Fiori Di Roma     |
|------------------|---------------------|
| Delivery number: | 94506               |
| Product:         | Ran Elegance Orange |

Ran Elegance Orange; all the lots with remark 548, some bad leaves

Bad leaves, and bad stem