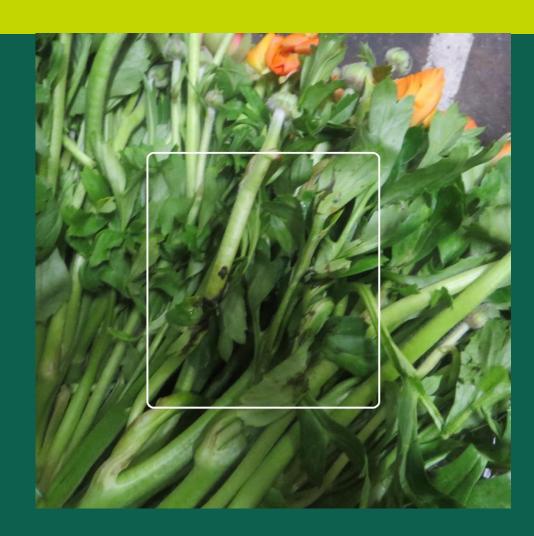

# Report Quality Control & Support Team Royal FloraHolland

22- 02-2017

| Name:            | I Fiori Di Roma     |
|------------------|---------------------|
| Delivery number: | 94506               |
| Product:         | Ran Elegance Orange |



Ran Elegance Orange; all the lots with remark 548, some bad leaves





Bad leaves, and bad stem



#### **Bad leaves**













### bortrytis

















#### Yellow leaves













## Impure flower

























#### Yellow leaves



Yellow leaves



Yellow leaves



## Quality report Control & Support Team Royal Floraholland

We will contact you today to discuss how to proceed with the products which you will auction tomorrow with the right information.

Kind Regards,

Marjon Vreugdenhil Quality Control & Support Team Royal FloraHolland Middel Broekweg 29 2675 KB Honselersdijk Postbus 220, 2670 AE Naaldwijk M 06-205 905 75 F 0174-634021