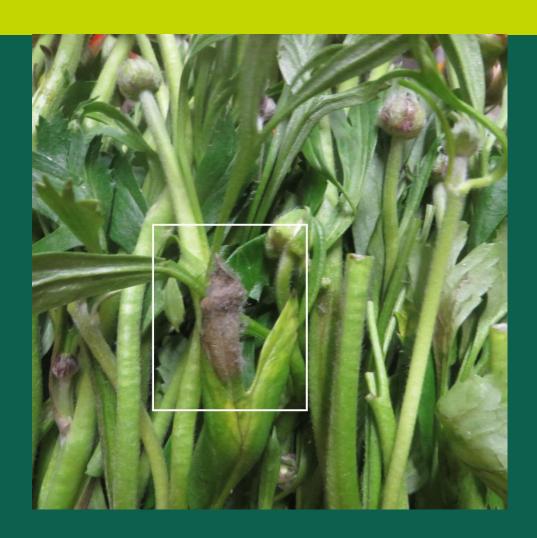

# Report Quality Control & Support Team Royal FloraHolland

22- 02-2017

| Name:            | I Fiori Di Roma     |
|------------------|---------------------|
| Delivery number: | 94506               |
| Product:         | Ran Elegance Orange |



Ran Elegance Orange; all the lots with remark 548, some bad leaves





Bad leaves, and bad stem



#### **Bad leaves**













### bortrytis

















#### Yellow leaves













## Impure flower

























#### Yellow leaves



Yellow leaves



Yellow leaves



## Quality report Control & Support Team Royal Floraholland

We will contact you today to discuss how to proceed with the products which you will auction tomorrow with the right information.

Kind Regards,

Marjon Vreugdenhil Quality Control & Support Team Royal FloraHolland Middel Broekweg 29 2675 KB Honselersdijk Postbus 220, 2670 AE Naaldwijk M 06-205 905 75 F 0174-634021