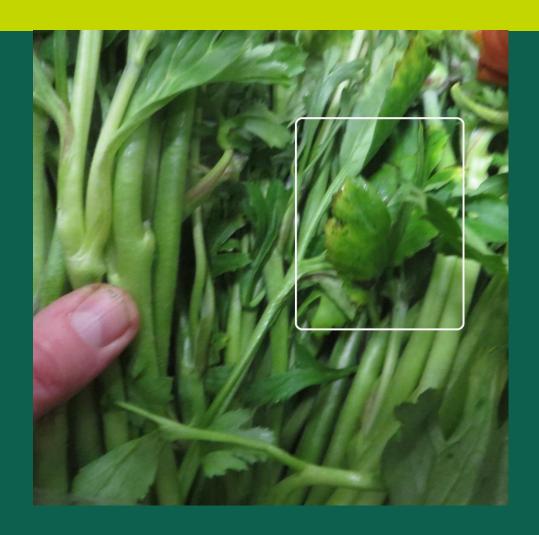

Ran Elegance Orange; all the lots with remark 548, some bad leaves

Bad leaves, and bad stem

#### **Bad leaves**