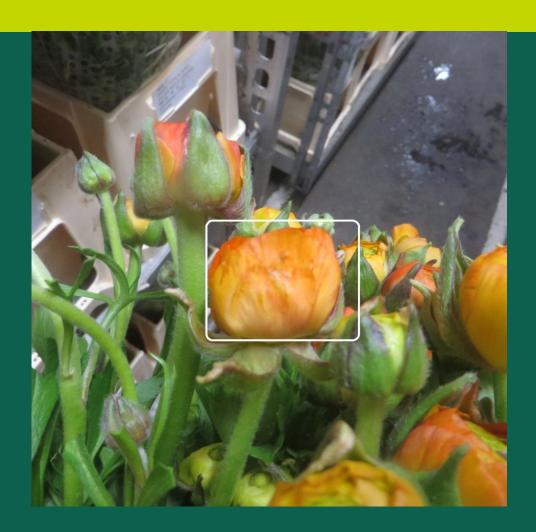

# Report Quality Control & Support Team Royal FloraHolland

22- 02-2017

| Name:            | I Fiori Di Roma     |
|------------------|---------------------|
| Delivery number: | 94506               |
| Product:         | Ran Elegance Orange |



Ran Elegance Orange; all the lots with remark 548, some bad leaves





Bad leaves, and bad stem



#### **Bad leaves**













### bortrytis

















#### Yellow leaves













## Impure flower

























#### Yellow leaves



Yellow leaves



Yellow leaves



## Quality report Control & Support Team Royal Floraholland

We will contact you today to discuss how to proceed with the products which you will auction tomorrow with the right information.

Kind Regards,

Marjon Vreugdenhil Quality Control & Support Team Royal FloraHolland Middel Broekweg 29 2675 KB Honselersdijk Postbus 220, 2670 AE Naaldwijk M 06-205 905 75 F 0174-634021