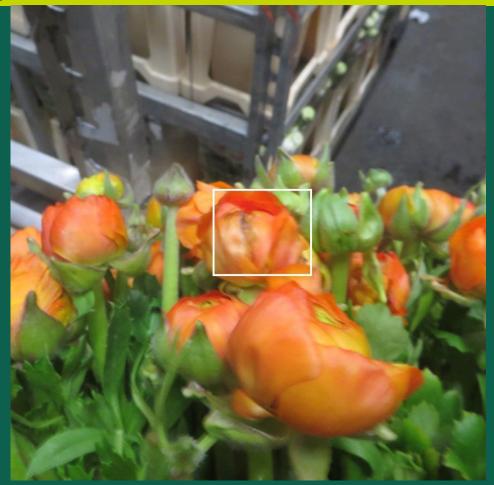

# Report Quality Control & Support Team Royal FloraHolland

22- 02-2017

| Name:            | I Fiori Di Roma     |
|------------------|---------------------|
| Delivery number: | 94506               |
| Product:         | Ran Elegance Orange |



Ran Elegance Orange; all the lots with remark 548, some bad leaves





Bad leaves, and bad stem



#### **Bad leaves**













### bortrytis

















#### Yellow leaves













## Impure flower

























#### Yellow leaves



Yellow leaves



Yellow leaves



## Quality report Control & Support Team Royal Floraholland

We will contact you today to discuss how to proceed with the products which you will auction tomorrow with the right information.

Kind Regards,

Marjon Vreugdenhil Quality Control & Support Team Royal FloraHolland Middel Broekweg 29 2675 KB Honselersdijk Postbus 220, 2670 AE Naaldwijk M 06-205 905 75 F 0174-634021