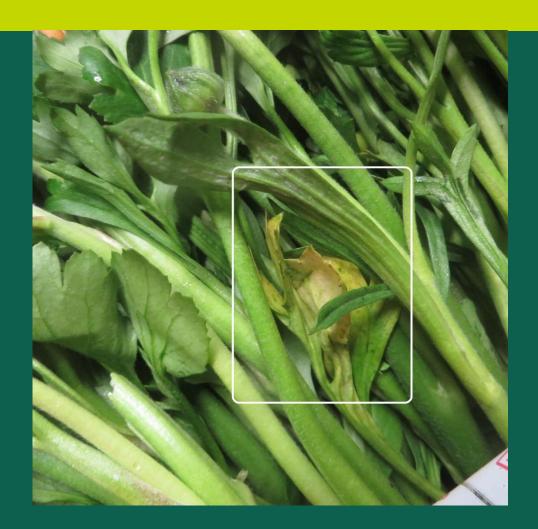

# Report Quality Control & Support Team Royal FloraHolland

22- 02-2017

| Name:            | I Fiori Di Roma     |
|------------------|---------------------|
| Delivery number: | 94506               |
| Product:         | Ran Elegance Orange |



Ran Elegance Orange; all the lots with remark 548, some bad leaves





Bad leaves, and bad stem



#### **Bad leaves**













### bortrytis

















#### Yellow leaves













## Impure flower

























#### Yellow leaves



Yellow leaves



Yellow leaves



## Quality report Control & Support Team Royal Floraholland

We will contact you today to discuss how to proceed with the products which you will auction tomorrow with the right information.

Kind Regards,

Marjon Vreugdenhil Quality Control & Support Team Royal FloraHolland Middel Broekweg 29 2675 KB Honselersdijk Postbus 220, 2670 AE Naaldwijk M 06-205 905 75 F 0174-634021