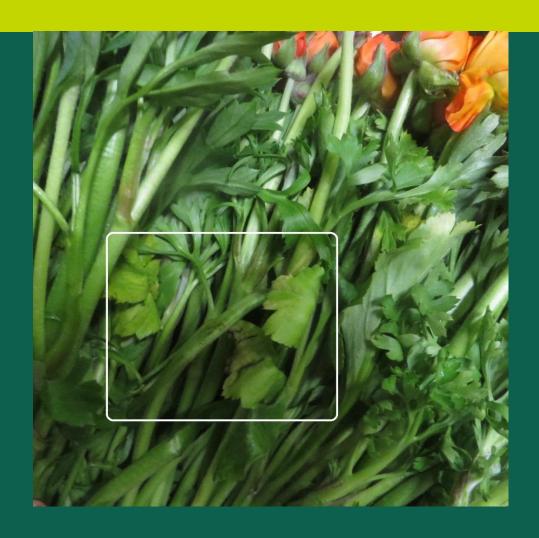

# Report Quality Control & Support Team Royal FloraHolland

22- 02-2017

| Name:            | I Fiori Di Roma     |
|------------------|---------------------|
| Delivery number: | 94506               |
| Product:         | Ran Elegance Orange |



Ran Elegance Orange; all the lots with remark 548, some bad leaves





Bad leaves, and bad stem



#### **Bad leaves**













### bortrytis

















#### Yellow leaves













## Impure flower

























#### Yellow leaves



Yellow leaves



Yellow leaves



## Quality report Control & Support Team Royal Floraholland

We will contact you today to discuss how to proceed with the products which you will auction tomorrow with the right information.

Kind Regards,

Marjon Vreugdenhil Quality Control & Support Team Royal FloraHolland Middel Broekweg 29 2675 KB Honselersdijk Postbus 220, 2670 AE Naaldwijk M 06-205 905 75 F 0174-634021