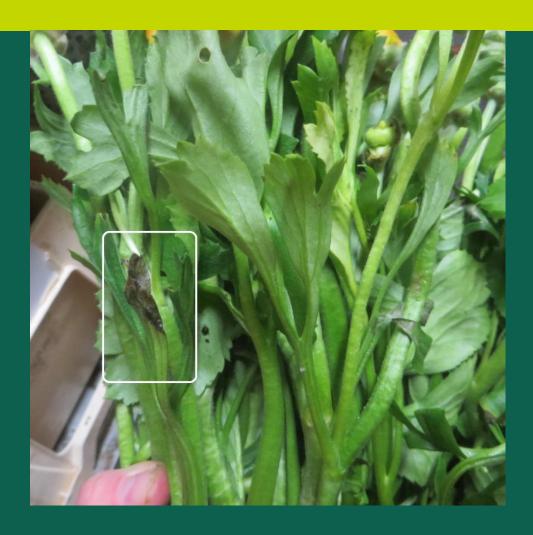

# Report Quality Control & Support Team Royal FloraHolland

22- 02-2017

| Name:            | I Fiori Di Roma     |
|------------------|---------------------|
| Delivery number: | 94506               |
| Product:         | Ran Elegance Orange |



Ran Elegance Orange; all the lots with remark 548, some bad leaves





Bad leaves, and bad stem



#### **Bad leaves**













### bortrytis

















#### Yellow leaves













## Impure flower

























#### Yellow leaves



Yellow leaves



Yellow leaves



## Quality report Control & Support Team Royal Floraholland

We will contact you today to discuss how to proceed with the products which you will auction tomorrow with the right information.

Kind Regards,

Marjon Vreugdenhil Quality Control & Support Team Royal FloraHolland Middel Broekweg 29 2675 KB Honselersdijk Postbus 220, 2670 AE Naaldwijk M 06-205 905 75 F 0174-634021