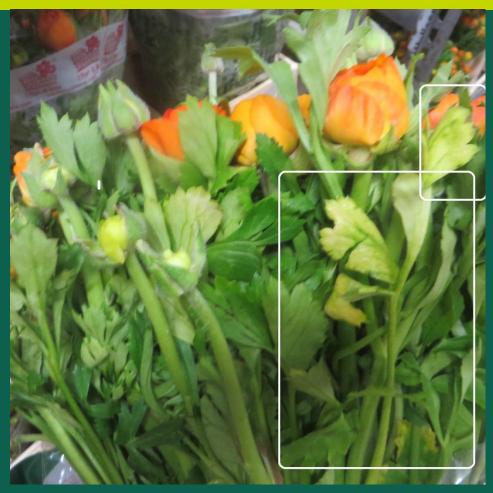

Ran Elegance Orange; all the lots with remark 548, some bad leaves

Bad leaves, and bad stem

#### Yellow leaves

#### Yellow leaves

Yellow leaves

Yellow leaves