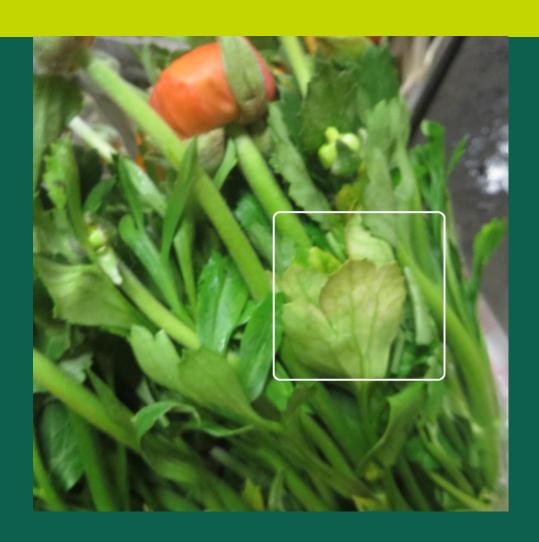

# Report Quality Control & Support Team Royal FloraHolland

22- 02-2017

| Name:            | I Fiori Di Roma     |
|------------------|---------------------|
| Delivery number: | 94506               |
| Product:         | Ran Elegance Orange |



Ran Elegance Orange; all the lots with remark 548, some bad leaves





Bad leaves, and bad stem



#### **Bad leaves**













### bortrytis

















#### Yellow leaves













## Impure flower

























#### Yellow leaves



Yellow leaves



Yellow leaves



## Quality report Control & Support Team Royal Floraholland

We will contact you today to discuss how to proceed with the products which you will auction tomorrow with the right information.

Kind Regards,

Marjon Vreugdenhil Quality Control & Support Team Royal FloraHolland Middel Broekweg 29 2675 KB Honselersdijk Postbus 220, 2670 AE Naaldwijk M 06-205 905 75 F 0174-634021