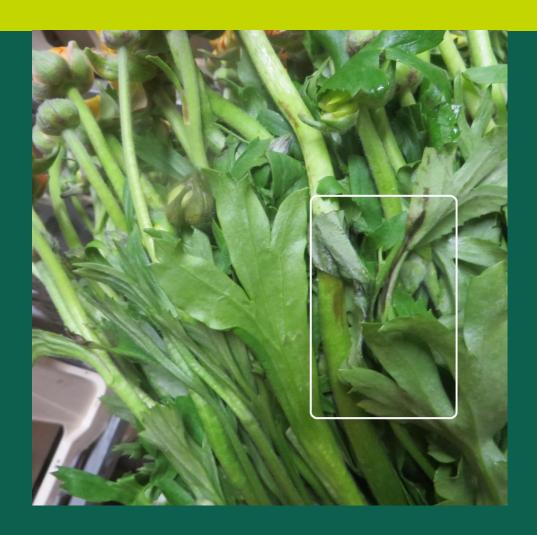

# Report Quality Control & Support Team Royal FloraHolland

22- 02-2017

| Name:            | I Fiori Di Roma     |
|------------------|---------------------|
| Delivery number: | 94506               |
| Product:         | Ran Elegance Orange |



Ran Elegance Orange; all the lots with remark 548, some bad leaves





Bad leaves, and bad stem



#### **Bad leaves**













### bortrytis

















#### Yellow leaves













## Impure flower

























#### Yellow leaves



Yellow leaves



Yellow leaves



## Quality report Control & Support Team Royal Floraholland

We will contact you today to discuss how to proceed with the products which you will auction tomorrow with the right information.

Kind Regards,

Marjon Vreugdenhil Quality Control & Support Team Royal FloraHolland Middel Broekweg 29 2675 KB Honselersdijk Postbus 220, 2670 AE Naaldwijk M 06-205 905 75 F 0174-634021