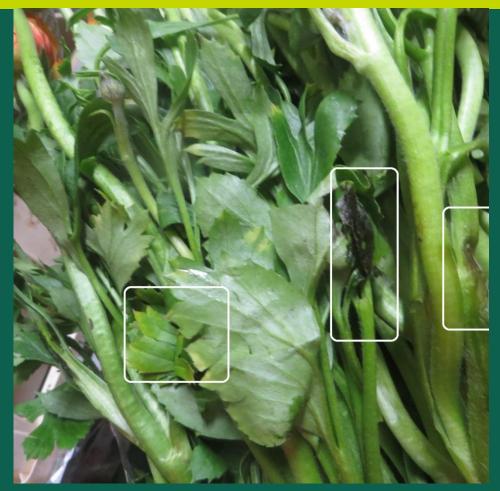

Ran Elegance Orange; all the lots with remark 548, some bad leaves

Bad leaves, and bad stem

#### Yellow leaves

#### Yellow leaves

Yellow leaves

Yellow leaves