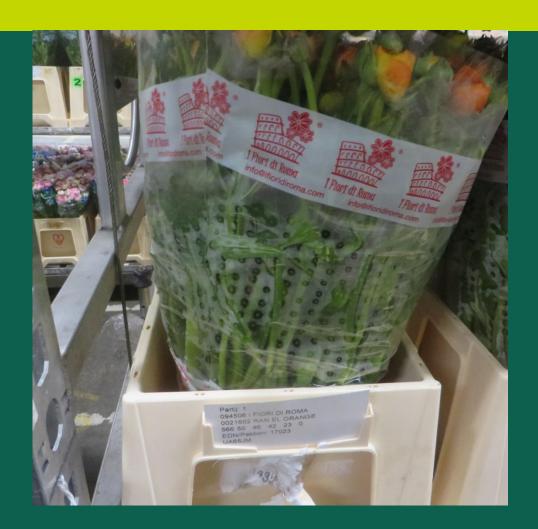

# Report Quality Control & Support Team Royal FloraHolland

22- 02-2017

| Name:            | I Fiori Di Roma     |
|------------------|---------------------|
| Delivery number: | 94506               |
| Product:         | Ran Elegance Orange |

Ran Elegance Orange; all the lots with remark 548, some bad leaves

Bad leaves, and bad stem