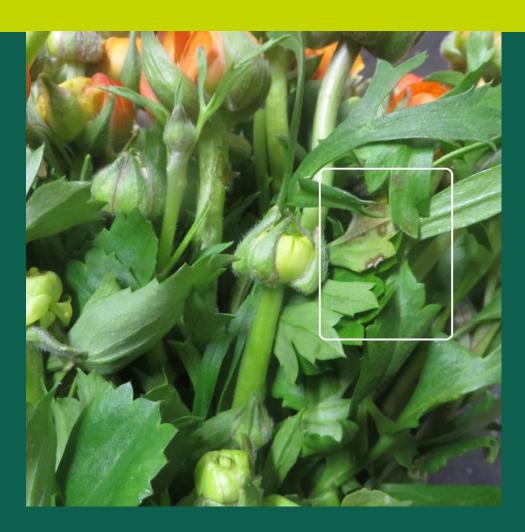

# Report Quality Control & Support Team Royal FloraHolland

22- 02-2017

| Name:            | I Fiori Di Roma     |
|------------------|---------------------|
| Delivery number: | 94506               |
| Product:         | Ran Elegance Orange |



Ran Elegance Orange; all the lots with remark 548, some bad leaves





Bad leaves, and bad stem



#### **Bad leaves**













### bortrytis

















#### Yellow leaves













## Impure flower

























#### Yellow leaves



Yellow leaves



Yellow leaves



## Quality report Control & Support Team Royal Floraholland

We will contact you today to discuss how to proceed with the products which you will auction tomorrow with the right information.

Kind Regards,

Marjon Vreugdenhil Quality Control & Support Team Royal FloraHolland Middel Broekweg 29 2675 KB Honselersdijk Postbus 220, 2670 AE Naaldwijk M 06-205 905 75 F 0174-634021