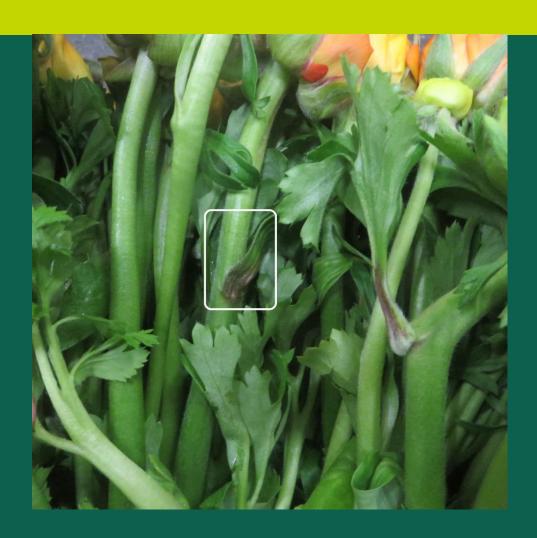

# Report Quality Control & Support Team Royal FloraHolland

22- 02-2017

| Name:            | I Fiori Di Roma     |
|------------------|---------------------|
| Delivery number: | 94506               |
| Product:         | Ran Elegance Orange |



Ran Elegance Orange; all the lots with remark 548, some bad leaves





Bad leaves, and bad stem



#### **Bad leaves**













### bortrytis

















#### Yellow leaves













## Impure flower

























#### Yellow leaves



Yellow leaves



Yellow leaves



## Quality report Control & Support Team Royal Floraholland

We will contact you today to discuss how to proceed with the products which you will auction tomorrow with the right information.

Kind Regards,

Marjon Vreugdenhil Quality Control & Support Team Royal FloraHolland Middel Broekweg 29 2675 KB Honselersdijk Postbus 220, 2670 AE Naaldwijk M 06-205 905 75 F 0174-634021