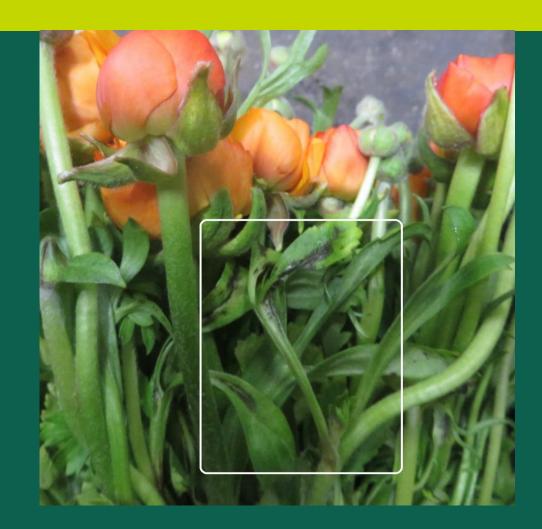

# Report Quality Control & Support Team Royal FloraHolland

22- 02-2017

| Name:            | I Fiori Di Roma     |
|------------------|---------------------|
| Delivery number: | 94506               |
| Product:         | Ran Elegance Orange |



Ran Elegance Orange; all the lots with remark 548, some bad leaves





Bad leaves, and bad stem



#### **Bad leaves**













### bortrytis

















#### Yellow leaves













## Impure flower

























#### Yellow leaves



Yellow leaves



Yellow leaves



## Quality report Control & Support Team Royal Floraholland

We will contact you today to discuss how to proceed with the products which you will auction tomorrow with the right information.

Kind Regards,

Marjon Vreugdenhil Quality Control & Support Team Royal FloraHolland Middel Broekweg 29 2675 KB Honselersdijk Postbus 220, 2670 AE Naaldwijk M 06-205 905 75 F 0174-634021