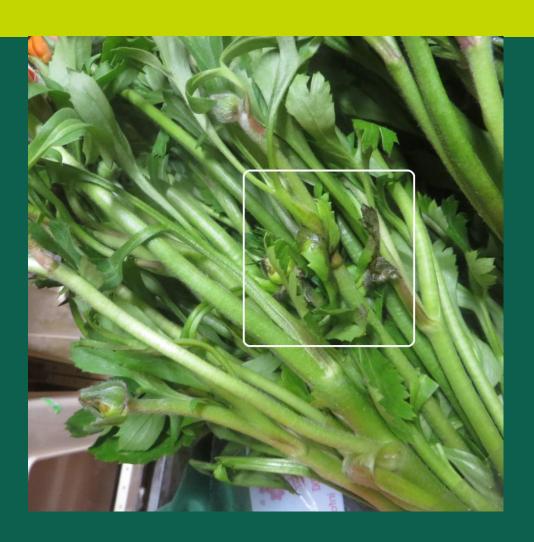

# Report Quality Control & Support Team Royal FloraHolland

22- 02-2017

| Name:            | I Fiori Di Roma     |
|------------------|---------------------|
| Delivery number: | 94506               |
| Product:         | Ran Elegance Orange |



Ran Elegance Orange; all the lots with remark 548, some bad leaves





Bad leaves, and bad stem



#### **Bad leaves**













### bortrytis

















#### Yellow leaves













## Impure flower

























#### Yellow leaves



Yellow leaves



Yellow leaves



## Quality report Control & Support Team Royal Floraholland

We will contact you today to discuss how to proceed with the products which you will auction tomorrow with the right information.

Kind Regards,

Marjon Vreugdenhil Quality Control & Support Team Royal FloraHolland Middel Broekweg 29 2675 KB Honselersdijk Postbus 220, 2670 AE Naaldwijk M 06-205 905 75 F 0174-634021