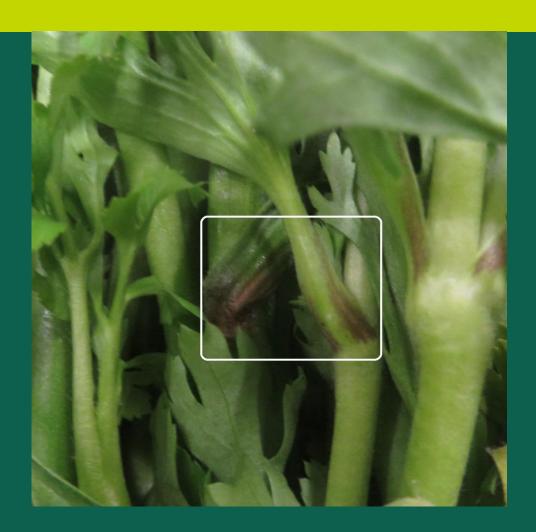

# Report Quality Control & Support Team Royal FloraHolland

22- 02-2017

| Name:            | I Fiori Di Roma     |
|------------------|---------------------|
| Delivery number: | 94506               |
| Product:         | Ran Elegance Orange |



Ran Elegance Orange; all the lots with remark 548, some bad leaves





Bad leaves, and bad stem



#### **Bad leaves**













### bortrytis

















#### Yellow leaves













## Impure flower

























#### Yellow leaves



Yellow leaves



Yellow leaves



## Quality report Control & Support Team Royal Floraholland

We will contact you today to discuss how to proceed with the products which you will auction tomorrow with the right information.

Kind Regards,

Marjon Vreugdenhil Quality Control & Support Team Royal FloraHolland Middel Broekweg 29 2675 KB Honselersdijk Postbus 220, 2670 AE Naaldwijk M 06-205 905 75 F 0174-634021