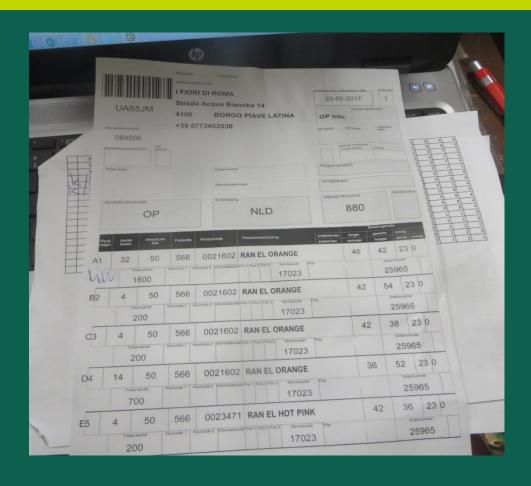

# Report Quality Control & Support Team Royal FloraHolland

22- 02-2017

| Name:            | I Fiori Di Roma     |
|------------------|---------------------|
| Delivery number: | 94506               |
| Product:         | Ran Elegance Orange |

Ran Elegance Orange; all the lots with remark 548, some bad leaves

Bad leaves, and bad stem