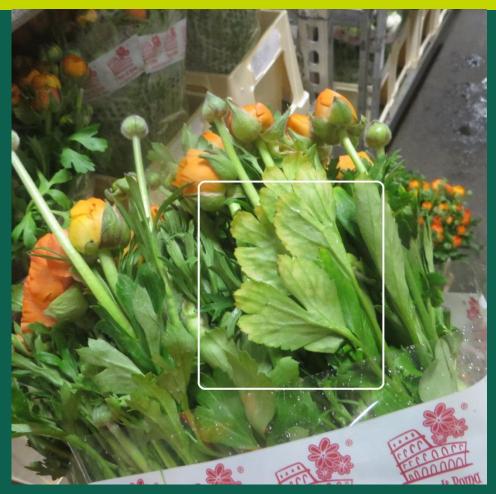

# Report Quality Control & Support Team Royal FloraHolland

22- 02-2017

| Name:            | I Fiori Di Roma     |
|------------------|---------------------|
| Delivery number: | 94506               |
| Product:         | Ran Elegance Orange |



Ran Elegance Orange; all the lots with remark 548, some bad leaves





Bad leaves, and bad stem



#### **Bad leaves**













### bortrytis

















#### Yellow leaves













## Impure flower

























#### Yellow leaves



Yellow leaves



Yellow leaves



## Quality report Control & Support Team Royal Floraholland

We will contact you today to discuss how to proceed with the products which you will auction tomorrow with the right information.

Kind Regards,

Marjon Vreugdenhil Quality Control & Support Team Royal FloraHolland Middel Broekweg 29 2675 KB Honselersdijk Postbus 220, 2670 AE Naaldwijk M 06-205 905 75 F 0174-634021