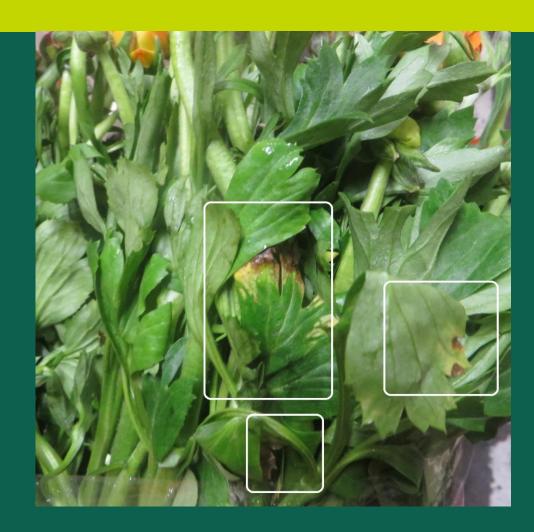

# Report Quality Control & Support Team Royal FloraHolland

22- 02-2017

| Name:            | I Fiori Di Roma     |
|------------------|---------------------|
| Delivery number: | 94506               |
| Product:         | Ran Elegance Orange |



Ran Elegance Orange; all the lots with remark 548, some bad leaves





Bad leaves, and bad stem



#### **Bad leaves**













### bortrytis

















#### Yellow leaves













## Impure flower

























#### Yellow leaves



Yellow leaves



Yellow leaves



## Quality report Control & Support Team Royal Floraholland

We will contact you today to discuss how to proceed with the products which you will auction tomorrow with the right information.

Kind Regards,

Marjon Vreugdenhil Quality Control & Support Team Royal FloraHolland Middel Broekweg 29 2675 KB Honselersdijk Postbus 220, 2670 AE Naaldwijk M 06-205 905 75 F 0174-634021