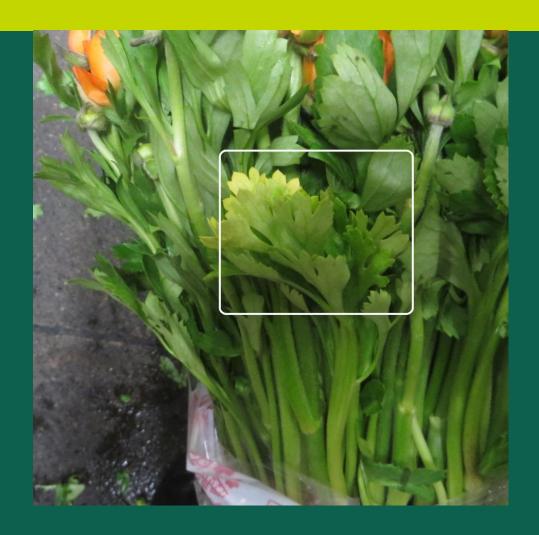

# Report Quality Control & Support Team Royal FloraHolland

22- 02-2017

| Name:            | I Fiori Di Roma     |
|------------------|---------------------|
| Delivery number: | 94506               |
| Product:         | Ran Elegance Orange |



Ran Elegance Orange; all the lots with remark 548, some bad leaves





Bad leaves, and bad stem



#### **Bad leaves**













### bortrytis

















#### Yellow leaves













## Impure flower

























#### Yellow leaves



Yellow leaves



Yellow leaves



## Quality report Control & Support Team Royal Floraholland

We will contact you today to discuss how to proceed with the products which you will auction tomorrow with the right information.

Kind Regards,

Marjon Vreugdenhil Quality Control & Support Team Royal FloraHolland Middel Broekweg 29 2675 KB Honselersdijk Postbus 220, 2670 AE Naaldwijk M 06-205 905 75 F 0174-634021