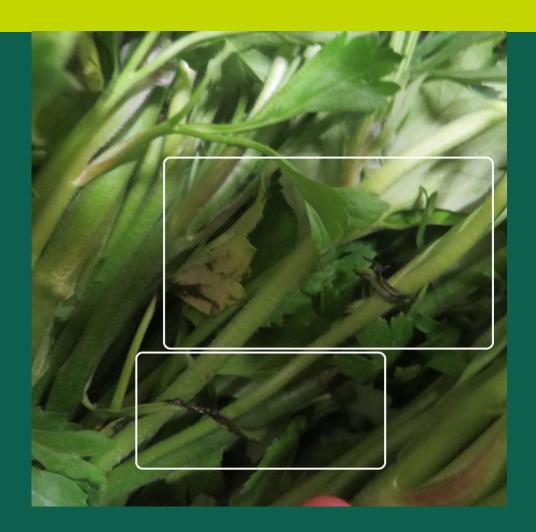

Ran Elegance Orange; all the lots with remark 548, some bad leaves

Bad leaves, and bad stem