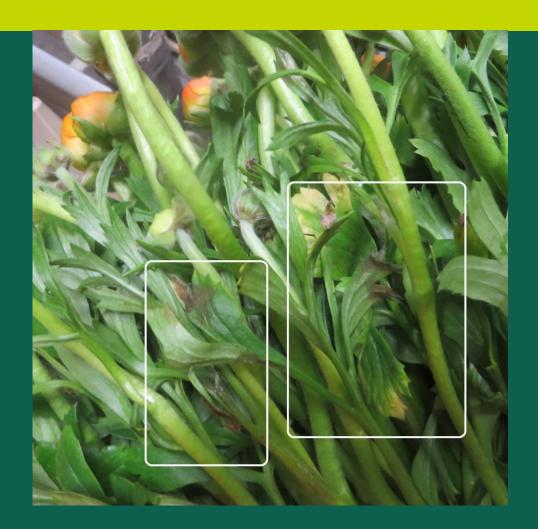

# Report Quality Control & Support Team Royal FloraHolland

22- 02-2017

| Name:            | I Fiori Di Roma     |
|------------------|---------------------|
| Delivery number: | 94506               |
| Product:         | Ran Elegance Orange |



Ran Elegance Orange; all the lots with remark 548, some bad leaves





Bad leaves, and bad stem



#### **Bad leaves**













### bortrytis

















#### Yellow leaves













## Impure flower

























#### Yellow leaves



Yellow leaves



Yellow leaves



## Quality report Control & Support Team Royal Floraholland

We will contact you today to discuss how to proceed with the products which you will auction tomorrow with the right information.

Kind Regards,

Marjon Vreugdenhil Quality Control & Support Team Royal FloraHolland Middel Broekweg 29 2675 KB Honselersdijk Postbus 220, 2670 AE Naaldwijk M 06-205 905 75 F 0174-634021