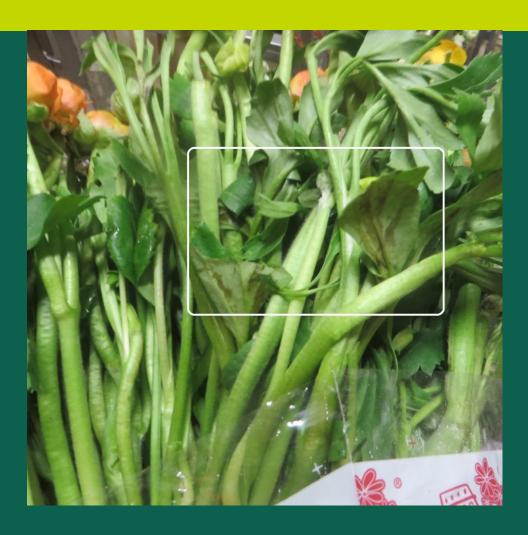

# Report Quality Control & Support Team Royal FloraHolland

22- 02-2017

| Name:            | I Fiori Di Roma     |
|------------------|---------------------|
| Delivery number: | 94506               |
| Product:         | Ran Elegance Orange |



Ran Elegance Orange; all the lots with remark 548, some bad leaves





Bad leaves, and bad stem



#### **Bad leaves**













### bortrytis

















#### Yellow leaves













## Impure flower

























#### Yellow leaves



Yellow leaves



Yellow leaves



## Quality report Control & Support Team Royal Floraholland

We will contact you today to discuss how to proceed with the products which you will auction tomorrow with the right information.

Kind Regards,

Marjon Vreugdenhil Quality Control & Support Team Royal FloraHolland Middel Broekweg 29 2675 KB Honselersdijk Postbus 220, 2670 AE Naaldwijk M 06-205 905 75 F 0174-634021