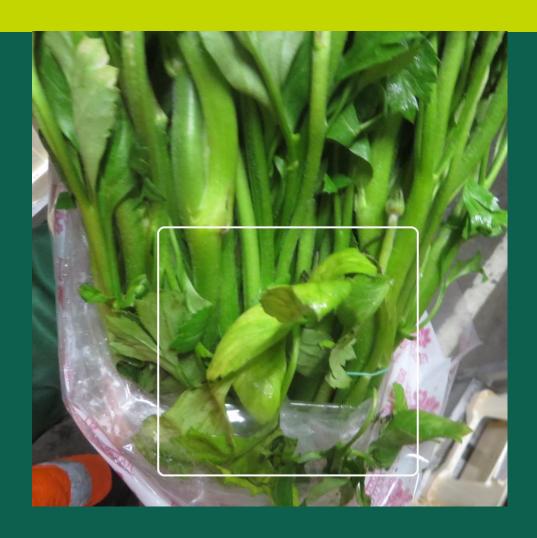

# Report Quality Control & Support Team Royal FloraHolland

22- 02-2017

| Name:            | I Fiori Di Roma     |
|------------------|---------------------|
| Delivery number: | 94506               |
| Product:         | Ran Elegance Orange |



Ran Elegance Orange; all the lots with remark 548, some bad leaves





Bad leaves, and bad stem



#### **Bad leaves**













### bortrytis

















#### Yellow leaves













## Impure flower

























#### Yellow leaves



Yellow leaves



Yellow leaves



## Quality report Control & Support Team Royal Floraholland

We will contact you today to discuss how to proceed with the products which you will auction tomorrow with the right information.

Kind Regards,

Marjon Vreugdenhil Quality Control & Support Team Royal FloraHolland Middel Broekweg 29 2675 KB Honselersdijk Postbus 220, 2670 AE Naaldwijk M 06-205 905 75 F 0174-634021