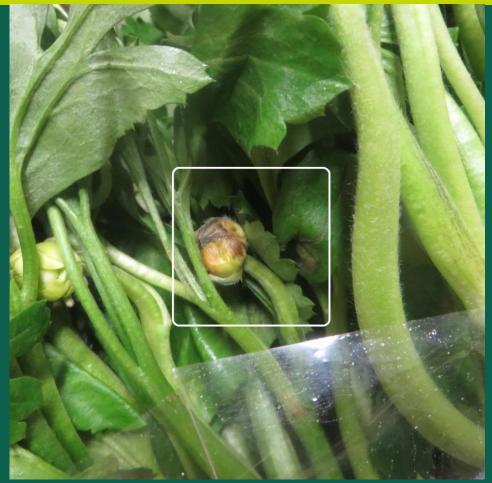

# Report Quality Control & Support Team Royal FloraHolland

22- 02-2017

| Name:            | I Fiori Di Roma     |
|------------------|---------------------|
| Delivery number: | 94506               |
| Product:         | Ran Elegance Orange |



Ran Elegance Orange; all the lots with remark 548, some bad leaves





Bad leaves, and bad stem



#### **Bad leaves**













### bortrytis

















#### Yellow leaves













## Impure flower

























#### Yellow leaves



Yellow leaves



Yellow leaves



## Quality report Control & Support Team Royal Floraholland

We will contact you today to discuss how to proceed with the products which you will auction tomorrow with the right information.

Kind Regards,

Marjon Vreugdenhil Quality Control & Support Team Royal FloraHolland Middel Broekweg 29 2675 KB Honselersdijk Postbus 220, 2670 AE Naaldwijk M 06-205 905 75 F 0174-634021