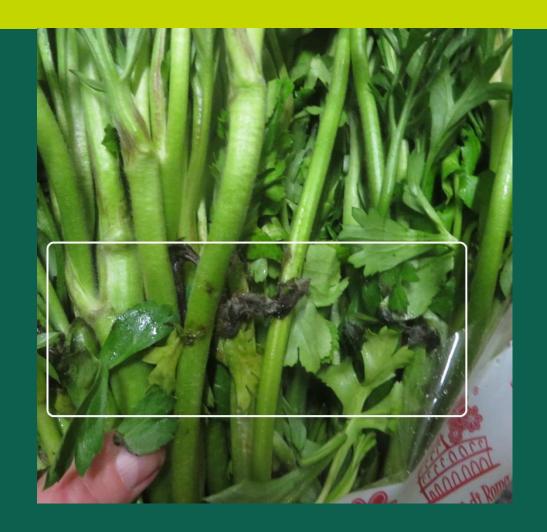

Ran Elegance Orange; all the lots with remark 548, some bad leaves

Bad leaves, and bad stem

#### **Bad leaves**

### bortrytis