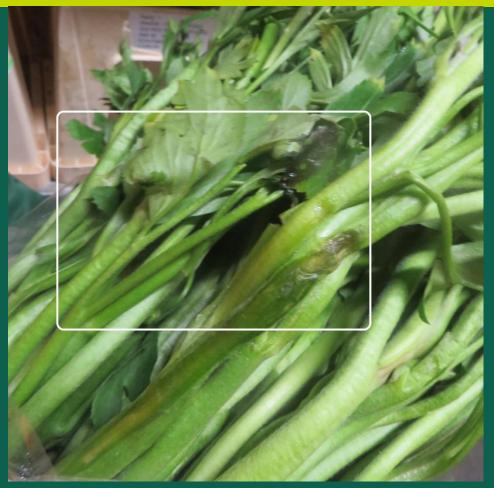

Ran Elegance Orange; all the lots with remark 548, some bad leaves

Bad leaves, and bad stem

#### **Bad leaves**

### bortrytis